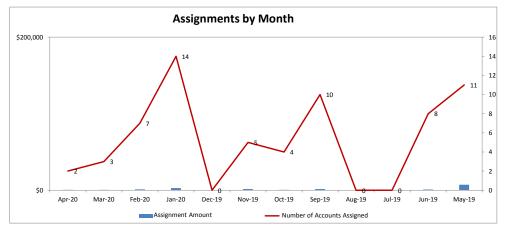

## **MINEOLA UTILITIES - 037324-2**

| Client Monthly History Analysis |                   |                 |                    |           |                  |           |           |            |        |      |
|---------------------------------|-------------------|-----------------|--------------------|-----------|------------------|-----------|-----------|------------|--------|------|
|                                 |                   |                 |                    | Current   |                  |           | Accounts  | Cancelled  | Number | Ave  |
| Month                           | Accounts Assigned | Assigned Amount | Assign Average Bal | Collected | Collected ToDate | Liquidity | Cancelled | Amount     | PIF    | Age  |
| Apr-20                          | 2                 | \$450.84        | \$225.42           | \$0.00    | \$0.00           | 0.0%      | 0         | \$0.00     | 0      |      |
| Mar-20                          | 3                 | \$593.73        | \$197.91           | \$0.00    | \$0.00           | 0.0%      | 0         | \$0.00     | 0      | 142  |
| Feb-20                          | 7                 | \$1,115.45      | \$159.35           | \$0.00    | \$0.00           | 0.0%      | 0         | \$0.00     | 0      | 141  |
| Jan-20                          | 14                | \$2,847.58      | \$203.40           | \$0.00    | \$0.00           | 0.0%      | 0         | \$0.00     | 0      | 137  |
| Dec-19                          | 0                 | \$0.00          | \$0.00             | \$0.00    | \$0.00           | 0.0%      | 0         | \$0.00     | 0      | 0    |
| Nov-19                          | 5                 | \$1,561.04      | \$312.21           | \$0.00    | \$0.00           | 0.0%      | 0         | \$0.00     | 0      | 125  |
| Oct-19                          | 4                 | \$575.87        | \$143.97           | \$134.56  | \$134.56         | 23.4%     | 0         | \$0.00     | 1      | 138  |
| Sep-19                          | 10                | \$1,655.31      | \$165.53           | \$0.00    | \$0.00           | 0.0%      | 0         | \$0.00     | 0      | 141  |
| Aug-19                          | 0                 | \$0.00          | \$0.00             | \$0.00    | \$0.00           | 0.0%      | 0         | \$0.00     | 0      | 0    |
| Jul-19                          | 0                 | \$0.00          | \$0.00             | \$0.00    | \$0.00           | 0.0%      | 0         | \$0.00     | 0      | 0    |
| Jun-19                          | 8                 | \$909.45        | \$113.68           | \$0.00    | \$131.19         | 14.4%     | 0         | \$0.00     | 1      | 103  |
| May-19                          | 11                | \$7,167.34      | \$651.58           | \$0.00    | \$84.68          | 1.2%      | 0         | \$0.00     | 1      | . 98 |
| Apr-19                          | 5                 | \$2,457.07      | \$491.41           | \$0.00    | \$102.08         | 4.2%      | 0         | \$0.00     | 1      | 101  |
| Mar-19                          | 8                 | \$1,667.99      | \$208.50           | \$0.00    | \$623.73         | 37.4%     | 0         | \$0.00     | 2      | 105  |
| Feb-19                          | 4                 | \$906.70        | \$226.68           | \$0.00    | \$0.00           | 0.0%      | 0         | \$0.00     | 0      | 98   |
| Jan-19                          | 9                 | \$2,135.58      | \$237.29           | \$0.00    | \$0.00           | 0.0%      | 1         | \$141.31   | 0      | 99   |
| Dec-18                          | 9                 | \$1,391.52      | \$154.61           | \$0.00    | \$0.00           | 0.0%      | 0         | \$0.00     | 0      | 86   |
| Nov-18                          | 5                 | \$567.73        | \$113.55           | \$0.00    | \$0.00           | 0.0%      | 0         | \$0.00     | 0      | 99   |
| Oct-18                          | 15                | \$3,523.95      | \$234.93           | \$0.00    | \$745.59         | 21.2%     | 1         | \$82.63    | 2      | 97   |
| Sep-18                          | 6                 | \$924.70        | \$154.12           | \$0.00    | \$109.66         | 11.9%     | 0         | \$0.00     | 1      | 138  |
| Aug-18                          | 16                | \$1,771.23      | \$110.70           | \$0.00    | \$0.00           | 0.0%      | 4         | \$3,490.60 | 0      | 154  |
| Jul-18                          | 14                | \$1,727.97      | \$123.43           | \$0.00    | \$409.47         | 23.7%     | 0         | \$0.00     | 2      | 128  |
| Jun-18                          | 0                 | \$0.00          | \$0.00             | \$0.00    | \$0.00           | 0.0%      | 0         | \$0.00     | 0      | 0    |
| Previous                        | 409               | \$64,986.57     | \$158.89           | \$0.00    | \$7,363.33       | 11.3%     | 5         | \$3,423.33 | 49     | 508  |
|                                 | ====              | ======          | ======             | ======    | ======           |           | ====      | ======     |        |      |
| Total                           | 564               | \$98,937.62     | \$175.42           | \$134.56  | \$9,704.29       | 9.8%      | 11        | \$7,137.87 | 60     | 400  |