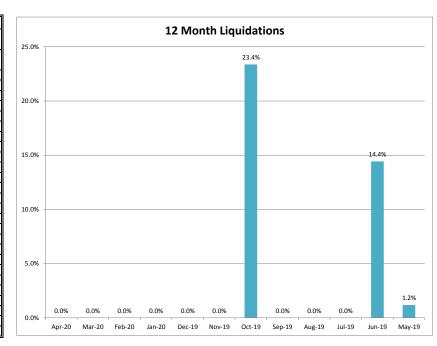

## **MINEOLA UTILITIES - 037324-2**

| Client Monthly History Analysis |                   |                 |                    |           |                  |           |           |            |        |      |
|---------------------------------|-------------------|-----------------|--------------------|-----------|------------------|-----------|-----------|------------|--------|------|
|                                 |                   |                 |                    | Current   |                  |           | Accounts  | Cancelled  | Number | Ave  |
| Month                           | Accounts Assigned | Assigned Amount | Assign Average Bal | Collected | Collected ToDate | Liquidity | Cancelled | Amount     | PIF    | Age  |
| Apr-20                          | 2                 | \$450.84        | \$225.42           | \$0.00    | \$0.00           | 0.0%      | 0         | \$0.00     | 0      |      |
| Mar-20                          | 3                 | \$593.73        | \$197.91           | \$0.00    | \$0.00           | 0.0%      | 0         | \$0.00     | 0      | 142  |
| Feb-20                          | 7                 | \$1,115.45      | \$159.35           | \$0.00    | \$0.00           | 0.0%      | 0         | \$0.00     | 0      | 141  |
| Jan-20                          | 14                | \$2,847.58      | \$203.40           | \$0.00    | \$0.00           | 0.0%      | 0         | \$0.00     | 0      | 137  |
| Dec-19                          | 0                 | \$0.00          | \$0.00             | \$0.00    | \$0.00           | 0.0%      | 0         | \$0.00     | 0      | 0    |
| Nov-19                          | 5                 | \$1,561.04      | \$312.21           | \$0.00    | \$0.00           | 0.0%      | 0         | \$0.00     | 0      | 125  |
| Oct-19                          | 4                 | \$575.87        | \$143.97           | \$134.56  | \$134.56         | 23.4%     | 0         | \$0.00     | 1      | 138  |
| Sep-19                          | 10                | \$1,655.31      | \$165.53           | \$0.00    | \$0.00           | 0.0%      | 0         | \$0.00     | 0      | 141  |
| Aug-19                          | 0                 | \$0.00          | \$0.00             | \$0.00    | \$0.00           | 0.0%      | 0         | \$0.00     | 0      | 0    |
| Jul-19                          | 0                 | \$0.00          | \$0.00             | \$0.00    | \$0.00           | 0.0%      | 0         | \$0.00     | 0      | 0    |
| Jun-19                          | 8                 | \$909.45        | \$113.68           | \$0.00    | \$131.19         | 14.4%     | 0         | \$0.00     | 1      | 103  |
| May-19                          | 11                | \$7,167.34      | \$651.58           | \$0.00    | \$84.68          | 1.2%      | 0         | \$0.00     | 1      | . 98 |
| Apr-19                          | 5                 | \$2,457.07      | \$491.41           | \$0.00    | \$102.08         | 4.2%      | 0         | \$0.00     | 1      | 101  |
| Mar-19                          | 8                 | \$1,667.99      | \$208.50           | \$0.00    | \$623.73         | 37.4%     | 0         | \$0.00     | 2      | 105  |
| Feb-19                          | 4                 | \$906.70        | \$226.68           | \$0.00    | \$0.00           | 0.0%      | 0         | \$0.00     | 0      | 98   |
| Jan-19                          | 9                 | \$2,135.58      | \$237.29           | \$0.00    | \$0.00           | 0.0%      | 1         | \$141.31   | 0      | 99   |
| Dec-18                          | 9                 | \$1,391.52      | \$154.61           | \$0.00    | \$0.00           | 0.0%      | 0         | \$0.00     | 0      | 86   |
| Nov-18                          | 5                 | \$567.73        | \$113.55           | \$0.00    | \$0.00           | 0.0%      | 0         | \$0.00     | 0      | 99   |
| Oct-18                          | 15                | \$3,523.95      | \$234.93           | \$0.00    | \$745.59         | 21.2%     | 1         | \$82.63    | 2      | 97   |
| Sep-18                          | 6                 | \$924.70        | \$154.12           | \$0.00    | \$109.66         | 11.9%     | 0         | \$0.00     | 1      | 138  |
| Aug-18                          | 16                | \$1,771.23      | \$110.70           | \$0.00    | \$0.00           | 0.0%      | 4         | \$3,490.60 | 0      | 154  |
| Jul-18                          | 14                | \$1,727.97      | \$123.43           | \$0.00    | \$409.47         | 23.7%     | 0         | \$0.00     | 2      | 128  |
| Jun-18                          | 0                 | \$0.00          | \$0.00             | \$0.00    | \$0.00           | 0.0%      | 0         | \$0.00     | 0      | 0    |
| Previous                        | 409               | \$64,986.57     | \$158.89           | \$0.00    | \$7,363.33       | 11.3%     | 5         | \$3,423.33 | 49     | 508  |
|                                 | ====              | ======          | ======             | ======    | ======           |           | ====      | ======     |        |      |
| Total                           | 564               | \$98,937.62     | \$175.42           | \$134.56  | \$9,704.29       | 9.8%      | 11        | \$7,137.87 | 60     | 400  |