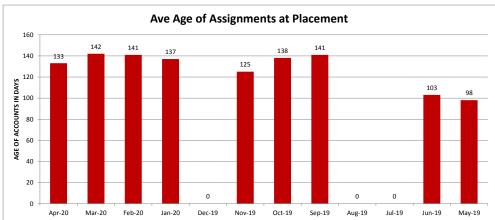

## **MINEOLA UTILITIES - 037324-2**

| Client Monthly History Analysis |                   |                 |                    |           |                  |           |           |            |        |      |
|---------------------------------|-------------------|-----------------|--------------------|-----------|------------------|-----------|-----------|------------|--------|------|
|                                 |                   |                 |                    | Current   |                  |           | Accounts  | Cancelled  | Number | Ave  |
| Month                           | Accounts Assigned | Assigned Amount | Assign Average Bal | Collected | Collected ToDate | Liquidity | Cancelled | Amount     | PIF    | Age  |
| Apr-20                          | 2                 | \$450.84        | \$225.42           | \$0.00    | \$0.00           | 0.0%      | 0         | \$0.00     | 0      |      |
| Mar-20                          | 3                 | \$593.73        | \$197.91           | \$0.00    | \$0.00           | 0.0%      | 0         | \$0.00     | 0      | 142  |
| Feb-20                          | 7                 | \$1,115.45      | \$159.35           | \$0.00    | \$0.00           | 0.0%      | 0         | \$0.00     | 0      | 141  |
| Jan-20                          | 14                | \$2,847.58      | \$203.40           | \$0.00    | \$0.00           | 0.0%      | 0         | \$0.00     | 0      | 137  |
| Dec-19                          | 0                 | \$0.00          | \$0.00             | \$0.00    | \$0.00           | 0.0%      | 0         | \$0.00     | 0      | 0    |
| Nov-19                          | 5                 | \$1,561.04      | \$312.21           | \$0.00    | \$0.00           | 0.0%      | 0         | \$0.00     | 0      | 125  |
| Oct-19                          | 4                 | \$575.87        | \$143.97           | \$134.56  | \$134.56         | 23.4%     | 0         | \$0.00     | 1      | 138  |
| Sep-19                          | 10                | \$1,655.31      | \$165.53           | \$0.00    | \$0.00           | 0.0%      | 0         | \$0.00     | 0      | 141  |
| Aug-19                          | 0                 | \$0.00          | \$0.00             | \$0.00    | \$0.00           | 0.0%      | 0         | \$0.00     | 0      | 0    |
| Jul-19                          | 0                 | \$0.00          | \$0.00             | \$0.00    | \$0.00           | 0.0%      | 0         | \$0.00     | 0      | 0    |
| Jun-19                          | 8                 | \$909.45        | \$113.68           | \$0.00    | \$131.19         | 14.4%     | 0         | \$0.00     | 1      | 103  |
| May-19                          | 11                | \$7,167.34      | \$651.58           | \$0.00    | \$84.68          | 1.2%      | 0         | \$0.00     | 1      | . 98 |
| Apr-19                          | 5                 | \$2,457.07      | \$491.41           | \$0.00    | \$102.08         | 4.2%      | 0         | \$0.00     | 1      | 101  |
| Mar-19                          | 8                 | \$1,667.99      | \$208.50           | \$0.00    | \$623.73         | 37.4%     | 0         | \$0.00     | 2      | 105  |
| Feb-19                          | 4                 | \$906.70        | \$226.68           | \$0.00    | \$0.00           | 0.0%      | 0         | \$0.00     | 0      | 98   |
| Jan-19                          | 9                 | \$2,135.58      | \$237.29           | \$0.00    | \$0.00           | 0.0%      | 1         | \$141.31   | 0      | 99   |
| Dec-18                          | 9                 | \$1,391.52      | \$154.61           | \$0.00    | \$0.00           | 0.0%      | 0         | \$0.00     | 0      | 86   |
| Nov-18                          | 5                 | \$567.73        | \$113.55           | \$0.00    | \$0.00           | 0.0%      | 0         | \$0.00     | 0      | 99   |
| Oct-18                          | 15                | \$3,523.95      | \$234.93           | \$0.00    | \$745.59         | 21.2%     | 1         | \$82.63    | 2      | 97   |
| Sep-18                          | 6                 | \$924.70        | \$154.12           | \$0.00    | \$109.66         | 11.9%     | 0         | \$0.00     | 1      | 138  |
| Aug-18                          | 16                | \$1,771.23      | \$110.70           | \$0.00    | \$0.00           | 0.0%      | 4         | \$3,490.60 | 0      | 154  |
| Jul-18                          | 14                | \$1,727.97      | \$123.43           | \$0.00    | \$409.47         | 23.7%     | 0         | \$0.00     | 2      | 128  |
| Jun-18                          | 0                 | \$0.00          | \$0.00             | \$0.00    | \$0.00           | 0.0%      | 0         | \$0.00     | 0      | 0    |
| Previous                        | 409               | \$64,986.57     | \$158.89           | \$0.00    | \$7,363.33       | 11.3%     | 5         | \$3,423.33 | 49     | 508  |
|                                 | ====              | ======          | ======             | ======    | ======           |           | ====      | ======     |        |      |
| Total                           | 564               | \$98,937.62     | \$175.42           | \$134.56  | \$9,704.29       | 9.8%      | 11        | \$7,137.87 | 60     | 400  |